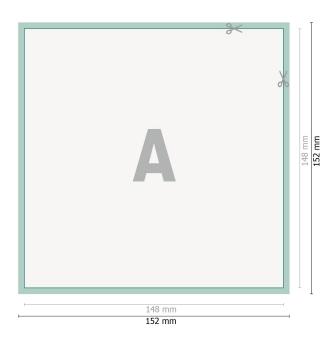

bleed: 2 mm

**Trimmed size:** 14,8 x 14,8 cm

Safety margin:

4 mm

Maintaining space between the text/information and the edge of the trimmed format prevents undesirable cuts.

## Explanation of symbols

⊢ Trimmed size

— Data format

We will cut/perforate your product here

## Please note:

Allow for trim allowance and safety margin according to instructions. Arrange background graphics, images or graphics up to the edge of the data format. Tolerances may occur during production due to cutting, punching and folding processes.