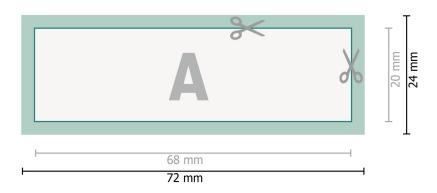

Dataformat (incl. 2 mm bleed):

7,2 x 2,4 cm

bleed:

2 mm

Trimmed size:

6,8 x 2 cm

Safety margin:

4 mm

Maintaining space between the text/information and the edge of the trimmed format prevents undesirable cuts.

## **Explanation of symbols**

Bleed

Reading direction

⊢ Trimmed size

Data format

We will cut/perforate your product here