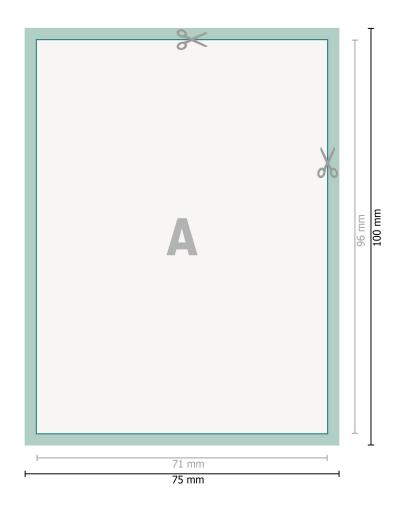

Dataformat (incl. 2 mm bleed):

7,5 x 10 cm

bleed:

2 mm

Trimmed size:

7,1 x 9,6 cm

Safety margin:

4 mm

Maintaining space between the text/information and the edge of the trimmed format prevents undesirable cuts.

## **Explanation of symbols**

Bleed

Reading direction

⊢ Trimmed size

H Data format

We will cut/perforate your product here