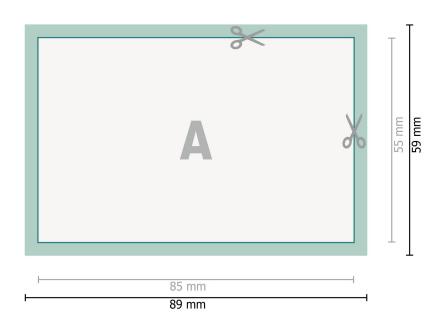

Dataformat (incl. 2 mm bleed):

8,9 x 5,9 cm

bleed:

2 mm

Trimmed size:

8,5 x 5,5 cm

Safety margin:

4 mm

Maintaining space between the text/information and the edge of the trimmed format prevents undesirable cuts.

## **Explanation of symbols**

Bleed

Reading direction

⊢ Trimmed size

duct here

Data format

We will cut/perforate your pro-

## Please note:

Allow for trim allowance and safety margin according to instructions.

Arrange background graphics, images or graphics up to the edge of the data format.

Tolerances may occur during production due to cutting, punching and folding processes.