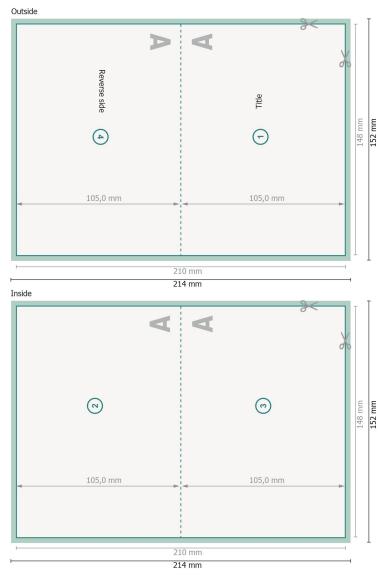

## 1 fold

View rotated by 90 degrees.

#### Dataformat (incl. 2 mm bleed):

21,4 x 15,2 cm

bleed: 2 mm

Trimmed size: 21 x 14,8 cm

Trimmed size (closed): 14,8 x 10,5 cm

Safety margin:

4 mm

Maintaining space between the text/information and the edge of the trimmed format prevents undesirable cuts.

### Explanation of symbols

Reading direction

H Trimmed size

— Data format

We will cut/perforate your product here

#### Please note:

Allow for trim allowance and safety margin according to instructions. Arrange background graphics, images or graphics up to the edge of the data format. Tolerances may occur during production due to cutting, punching and folding processes.