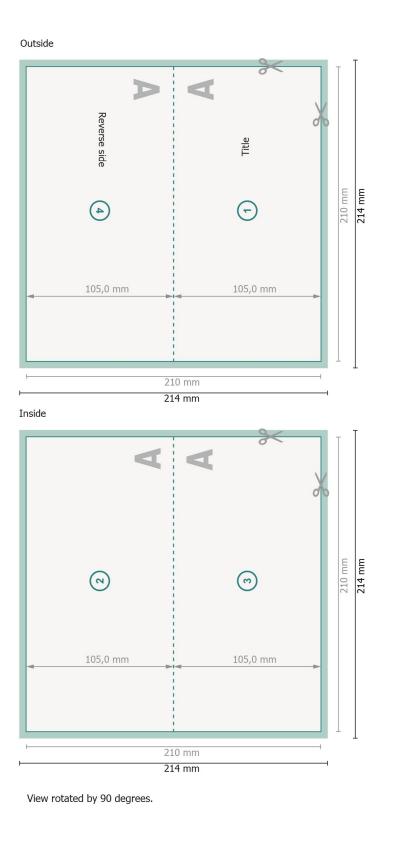

### Dataformat (incl. 2 mm bleed):

21,4 x 21,4 cm

#### bleed: 2 mm

Trimmed size:

21 x 21 cm

Trimmed size (closed): 21 x 10,5 cm

#### Safety margin:

4 mm Maintaining space between the text/information and the edge of the trimmed format prevents undesirable cuts.

## Explanation of symbols

- Bleed
- Reading direction

H Trimmed size

— Data format

We will cut/perforate your product here