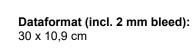

**Trimmed size:** 29,6 x 10,5 cm

bleed:

2 mm

Trimmed size (closed): 14,8 x 10,5 cm