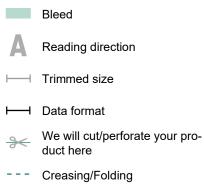

## Please note:

Allow for trim allowance and safety margin according to instructions. Arrange background graphics, images or graphics up to the edge of the data format. Tolerances may occur during production due to cutting, punching and folding processes. Printing data: Instructions and templates can be found under the menu item *Printing data* at <u>www.onlineprinters.com</u>

**Trimmed size:** 29,6 x 10,5 cm

bleed:

2 mm

Trimmed size (closed): 14,8 x 10,5 cm

## Safety margin:

4 mm Maintaining space between the text/information and the edge of the trimmed format prevents undesirable cuts.