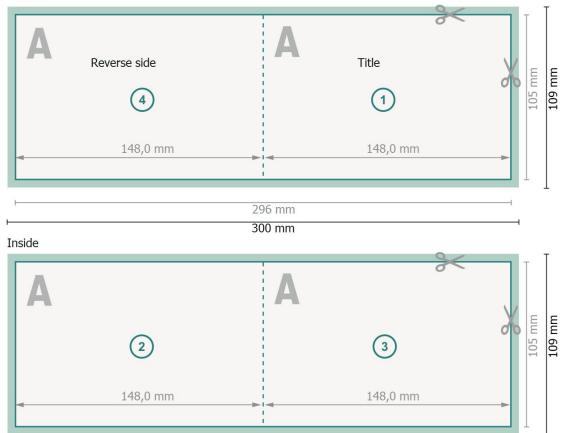

## Folded Christmas cards, landscape, A6 1 fold

Outside

## Please note:

Allow for trim allowance and safety margin according to instructions. Arrange background graphics, images or graphics up to the edge of the data format. Tolerances may occur during production due to cutting, punching and folding processes. Printing data: Instructions and templates can be found under the menu item *Printing data* at <u>www.onlineprinters.com</u>

**Trimmed size:** 29,6 x 10,5 cm

bleed:

2 mm

Trimmed size (closed): 14,8 x 10,5 cm

## Safety margin:

4 mm Maintaining space between the text/information and the edge of the trimmed format prevents undesirable cuts.