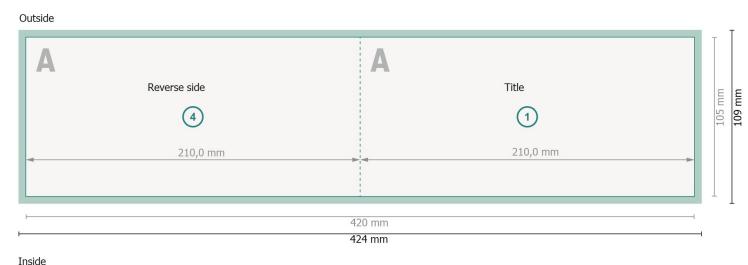

# 105 mm (2) 210,0 mm 210,0 mm 420 mm 424 mm

#### Please note:

Allow for trim allowance and safety margin according to instructions.

Arrange background graphics, images or graphics up to the edge of the data format.

Tolerances may occur during production due to cutting, punching and folding processes.

#### Dataformat (incl. 2 mm bleed):

42,4 x 10,9 cm

#### Trimmed size:

42 x 10,5 cm

#### bleed:

2 mm

#### Trimmed size (closed):

21 x 10.5 cm

#### Safety margin:

4 mm

Maintaining space between the text/information and the edge of the trimmed format prevents undesirable cuts.