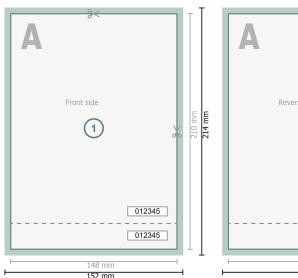

## Event Tickets (black-light ink), A5

Dataformat (incl. 2 mm bleed):

15,2 x 21,4 cm

Trimmed size:

14,8 x 21 cm

bleed:

2 mm

Safety margin:

4 mm

Maintaining space between the text/information and the edge of the trimmed format prevents undesirable cuts.

## **Explanation of symbols**

Bleed

Reading direction

Trimmed size

Data format

We will cut/perforate your product here

Perforation