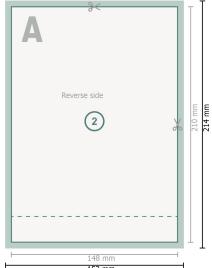

## Event Tickets (black-light ink), A5

Dataformat (incl. 2 mm bleed):

15,2 x 21,4 cm

Trimmed size:

14,8 x 21 cm

bleed:

2 mm

Safety margin:

4 mm

Maintaining space between the text/information and the edge of the trimmed format prevents undesirable cuts.

## **Explanation of symbols**

Bleed

Reading direction

Trimmed size

Data format

We will cut/perforate your product here

Perforation