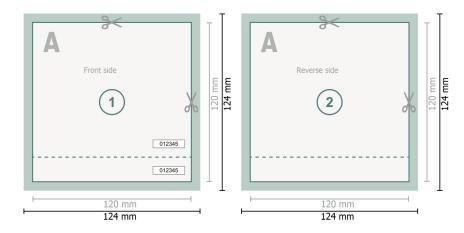

## Event Tickets (black-light ink), CD-Format

Dataformat (incl. 2 mm bleed):

12,4 x 12,4 cm

Trimmed size:

12 x 12 cm

bleed:

2 mm

Safety margin:

4 mm

Maintaining space between the text/information and the edge of the trimmed format prevents undesirable cuts.

## **Explanation of symbols**

Bleed

Reading direction

Trimmed size

Data format

We will cut/perforate your product here

Perforation

## Please note:

Allow for trim allowance and safety margin according to instructions.

Arrange background graphics, images or graphics up to the edge of the data format.

Tolerances may occur during production due to cutting, punching and folding processes.