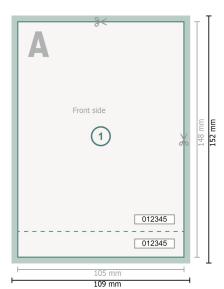

## Event Tickets (black-light ink), A6

Dataformat (incl. 2 mm bleed):

10,9 x 15,2 cm

Trimmed size:

10,5 x 14,8 cm

bleed:

2 mm

Safety margin:

4 mm

Maintaining space between the text/information and the edge of the trimmed format prevents undesirable cuts.

## **Explanation of symbols**

Bleed

Reading direction

Trimmed size

Data format

We will cut/perforate your product here

Perforation