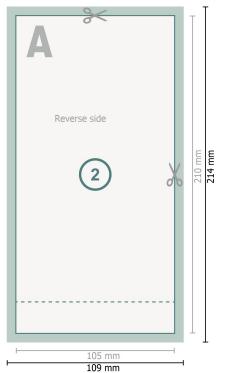

### Dataformat (incl. 2 mm bleed):

10,9 x 21,4 cm

### Trimmed size:

10,5 x 21 cm

#### bleed:

2 mm

## Safety margin:

4 mm

Maintaining space between the text/information and the edge of the trimmed format prevents undesirable cuts.

## **Explanation of symbols**

Bleed

Reading direction

Trimmed size

Data format

We will cut/perforate your product here

Perforation