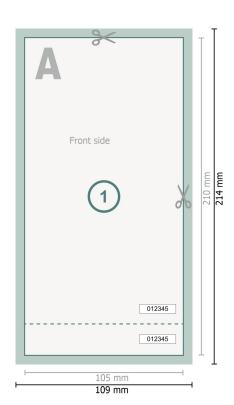

### Dataformat (incl. 2 mm bleed):

10,9 x 21,4 cm

### Trimmed size:

10,5 x 21 cm

#### bleed:

2 mm

## Safety margin:

4 mm

Maintaining space between the text/information and the edge of the trimmed format prevents undesirable cuts.

## **Explanation of symbols**

Bleed

Reading direction

Trimmed size

Data format

We will cut/perforate your product here

Perforation