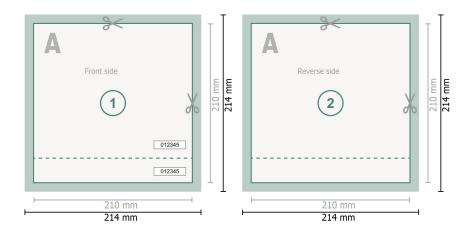

## Event Tickets (black-light ink), A4-Square

Dataformat (incl. 2 mm bleed):

21,4 x 21,4 cm

Trimmed size:

21 x 21 cm

bleed:

2 mm

Safety margin:

4 mm

Maintaining space between the text/information and the edge of the trimmed format prevents undesirable cuts.

## **Explanation of symbols**

Bleed

Reading direction

Trimmed size

Data format

We will cut/perforate your product here

Perforation

## Please note:

Allow for trim allowance and safety margin according to instructions.

Arrange background graphics, images or graphics up to the edge of the data format.

Tolerances may occur during production due to cutting, punching and folding processes.