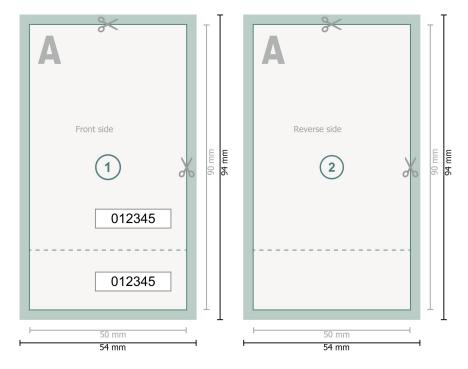

## Event Tickets (black-light ink), 5.0 x 9.0 cm

Dataformat (incl. 2 mm bleed):

5,4 x 9,4 cm

Trimmed size:

5 x 9 cm

bleed:

2 mm

Safety margin:

4 mm

Maintaining space between the text/information and the edge of the trimmed format prevents undesirable cuts.

## **Explanation of symbols**

Bleed

Reading direction

Trimmed size

Data format

We will cut/perforate your product here

Perforation

## Please note:

Allow for trim allowance and safety margin according to instructions.

Arrange background graphics, images or graphics up to the edge of the data format.

Tolerances may occur during production due to cutting, punching and folding processes.