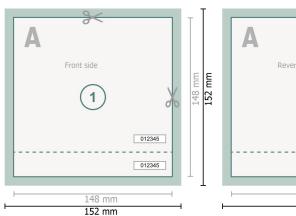

## Event Tickets (black-light ink), A5-Square

Dataformat (incl. 2 mm bleed):

15,2 x 15,2 cm

Trimmed size:

14,8 x 14,8 cm

bleed:

2 mm

Safety margin:

4 mm

Maintaining space between the text/information and the edge of the trimmed format prevents undesirable cuts.

## **Explanation of symbols**

Bleed

Reading direction

Trimmed size

Data format

We will cut/perforate your product here

Perforation