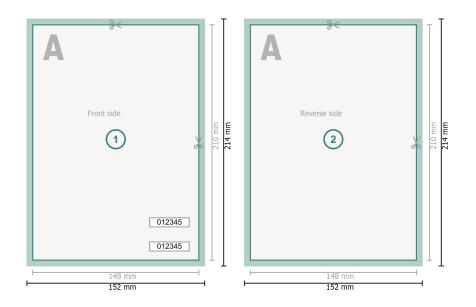

## Dataformat (incl. 2 mm bleed):

15,2 x 21,4 cm

Trimmed size: 14,8 x 21 cm

bleed: 2 mm

Safety margin:

4 mm

Maintaining space between the text/information and the edge of the trimmed format prevents undesirable cuts.

## Please note:

Allow for trim allowance and safety margin according to instructions. Arrange background graphics, images or graphics up to the edge of the data format. Tolerances may occur during production due to cutting, punching and folding processes.