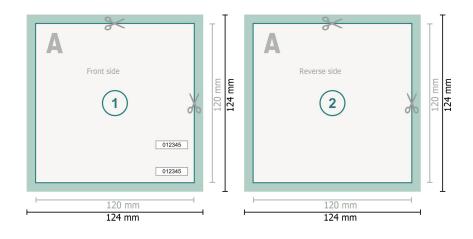

Dataformat (incl. 2 mm bleed): 12,4 x 12,4 cm

Trimmed size: 12 x 12 cm

bleed: 2 mm

Safety margin:

4 mm

Maintaining space between the text/information and the edge of the trimmed format prevents undesirable cuts.

## Explanation of symbols

⊢ Trimmed size

— Data format

We will cut/perforate your product here

## Please note:

Allow for trim allowance and safety margin according to instructions. Arrange background graphics, images or graphics up to the edge of the data format. Tolerances may occur during production due to cutting, punching and folding processes.