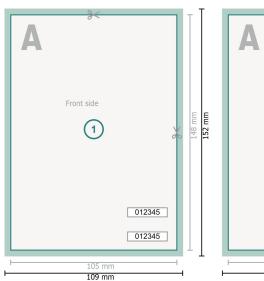

## Entry Tickets (security paper), A6

Dataformat (incl. 2 mm bleed):

10,9 x 15,2 cm

Trimmed size:

10,5 x 14,8 cm

bleed:

2 mm

Safety margin:

4 mm

Maintaining space between the text/information and the edge of the trimmed format prevents undesirable cuts.

## **Explanation of symbols**

Bleed

Reading direction

Trimmed size

duct here

Data format

We will cut/perforate your pro-