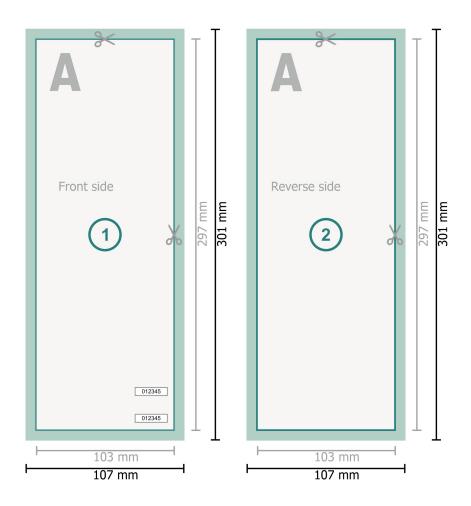

## Entry Tickets (security paper), A4 Half

Dataformat (incl. 2 mm bleed):

10,7 x 30,1 cm

Trimmed size:

10,3 x 29,7 cm

bleed:

2 mm

Safety margin:

4 mm

Maintaining space between the text/information and the edge of the trimmed format prevents undesirable cuts.

## **Explanation of symbols**

Bleed

Reading direction

Trimmed size

Data format

We will cut/perforate your product here