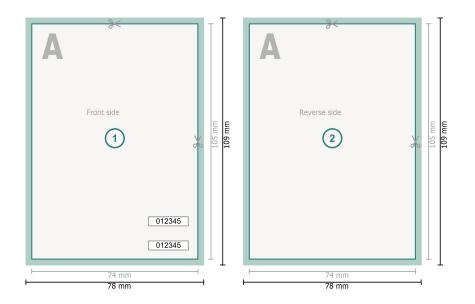

## Dataformat (incl. 2 mm bleed):

7,8 x 10,9 cm

**Trimmed size:** 7,4 x 10,5 cm

bleed: 2 mm

## Safety margin:

4 mm

Maintaining space between the text/information and the edge of the trimmed format prevents undesirable cuts.

## Explanation of symbols

⊢ Trimmed size

— Data format

We will cut/perforate your product here