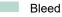

## Dataformat (incl. 2 mm bleed):

7,8 x 10,9 cm

**Trimmed size:** 7,4 x 10,5 cm

bleed: 2 mm

## Safety margin:

4 mm

Maintaining space between the text/information and the edge of the trimmed format prevents undesirable cuts.

## Explanation of symbols

⊢ Trimmed size

— Data format

We will cut/perforate your product here