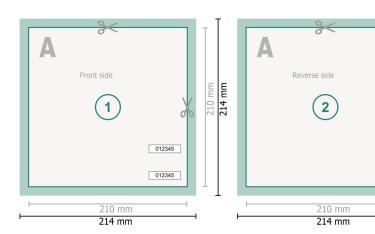

## Entry Tickets (security paper), A4-Square

Dataformat (incl. 2 mm bleed):

21,4 x 21,4 cm

Trimmed size:

21 x 21 cm

bleed: 2 mm

Safety margin:

4 mm

Maintaining space between the text/information and the edge of the trimmed format prevents undesirable cuts.

## **Explanation of symbols**

Bleed

A

Reading direction

 $\vdash$ 

Trimmed size

Data format

We will cut/perforate your product here

## Please note:

Allow for trim allowance and safety margin according to instructions.

Arrange background graphics, images or graphics up to the edge of the data format.

Tolerances may occur during production due to cutting, punching and folding processes.