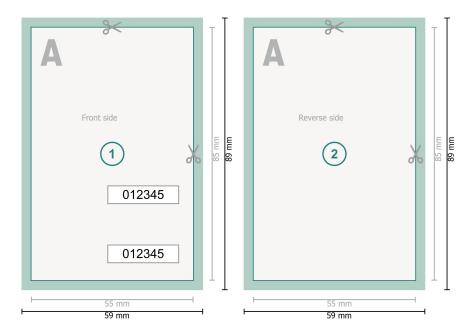

## Entry Tickets (security paper), 5.5 x 8.5 cm

Dataformat (incl. 2 mm bleed):

5,9 x 8,9 cm

Trimmed size:

5,5 x 8,5 cm

bleed:

2 mm

Safety margin:

4 mm

Maintaining space between the text/information and the edge of the trimmed format prevents undesirable cuts.

## **Explanation of symbols**

Bleed

Reading direction

Trimmed size

duct here

Data format

We will cut/perforate your pro-

## Please note:

Allow for trim allowance and safety margin according to instructions.

Arrange background graphics, images or graphics up to the edge of the data format.

Tolerances may occur during production due to cutting, punching and folding processes.