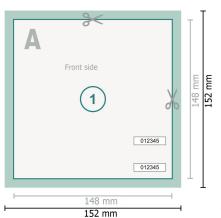

## Entry Tickets (security paper), A5-Square

Dataformat (incl. 2 mm bleed):

15,2 x 15,2 cm

Trimmed size:

14,8 x 14,8 cm

bleed:

2 mm

Safety margin:

4 mm

Maintaining space between the text/information and the edge of the trimmed format prevents undesirable cuts.

## **Explanation of symbols**

Bleed

Reading direction

Trimmed size

duct here

Data format

We will cut/perforate your pro-