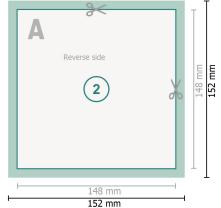

## Entry Tickets (security paper), A5-Square

Dataformat (incl. 2 mm bleed):

15,2 x 15,2 cm

Trimmed size:

14,8 x 14,8 cm

bleed:

2 mm

Safety margin:

4 mm

Maintaining space between the text/information and the edge of the trimmed format prevents undesirable cuts.

## **Explanation of symbols**

Bleed

Reading direction

Trimmed size

duct here

Data format

We will cut/perforate your pro-