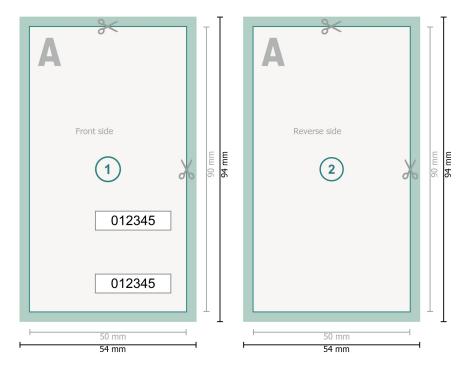

## Entry Tickets (security paper), 5.0 x 9.0 cm

Dataformat (incl. 2 mm bleed):

5,4 x 9,4 cm

Trimmed size:

5 x 9 cm

bleed:

2 mm

Safety margin:

4 mm

Maintaining space between the text/information and the edge of the trimmed format prevents undesirable cuts.

## **Explanation of symbols**

Bleed

Reading direction

Trimmed size

duct here

Data format

We will cut/perforate your pro-

Allow for trim allowance and safety margin according to instructions.

Arrange background graphics, images or graphics up to the edge of the data format.

Tolerances may occur during production due to cutting, punching and folding processes.

Printing data: Instructions and templates can be found under the menu item *Printing data* at www.onlineprinters.com