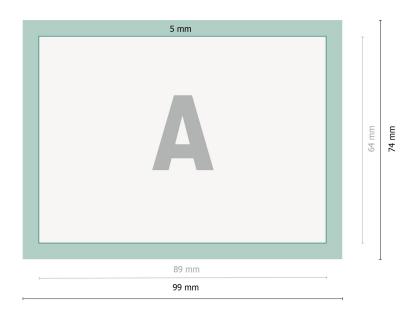

## Buttons with clip fastener, 8.9 x 6.4 cm

Data format:

9,9 x 7,4 cm

Trimmed size:

8,9 x 6,4 cm

Fold-over edge:

0,5 cm

Safety margin:

2 mm

Maintaining space between the text/information and the edge of the trimmed format prevents undesirable cuts.

## **Explanation of symbols**

Trimmed size

── Data format

Fold-over edge