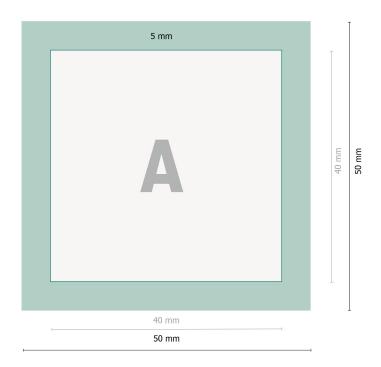

**Data format:** 5 x 5 cm

Trimmed size: 4 x 4 cm

Fold-over edge: 0,5 cm

Safety margin:

2 mm Maintaining space between the text/information and the edge of the trimmed format prevents undesirable cuts.

## **Explanation of symbols**

- Trimmed size
- Data format

н

Fold-over edge

## Please note:

Allow for trim allowance and safety margin according to instructions.

Arrange background graphics, images or graphics up to the edge of the data format. Tolerances may occur during production due to cutting, punching and folding processes.