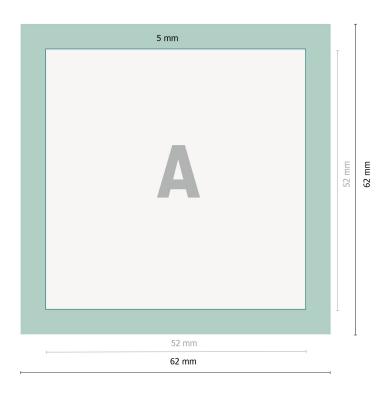

## Buttons with clip fastener, 5.2 x 5.2 cm

Data format:

6,2 x 6,2 cm

Trimmed size:

5,2 x 5,2 cm

Fold-over edge:

0,5 cm

Safety margin:

2 mm

Maintaining space between the text/information and the edge of the trimmed format prevents undesirable cuts.