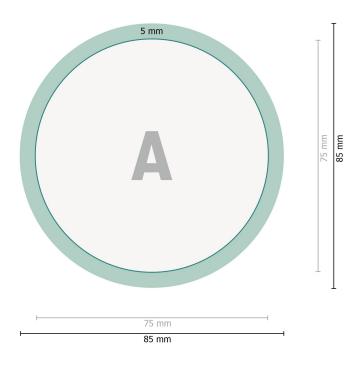

## Fridge magnets, round, 7.5 cm diameter

Data format:

8,5 x 8,5 cm

Trimmed size:

7,5 x 7,5 cm

Fold-over edge:

0,5 cm

Safety margin:

2 mm

Maintaining space between the text/information and the edge of the trimmed format prevents undesirable cuts.

## **Explanation of symbols**

Trimmed size

── Data format

Fold-over edge