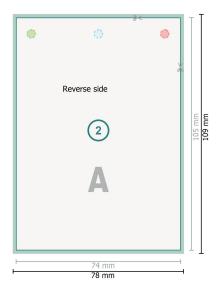

## Dataformat (incl. 2 mm bleed):

7,8 x 10,9 cm

bleed:

2 mm

Trimmed size: 7,4 x 10,5 cm

Safety margin:

4 mm

Maintaining space between the text/information and the edge of the trimmed format prevents undesirable cuts.