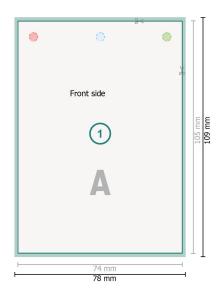

## Dataformat (incl. 2 mm bleed):

7,8 x 10,9 cm

bleed:

2 mm

Trimmed size: 7,4 x 10,5 cm

Safety margin:

4 mm

Maintaining space between the text/information and the edge of the trimmed format prevents undesirable cuts.