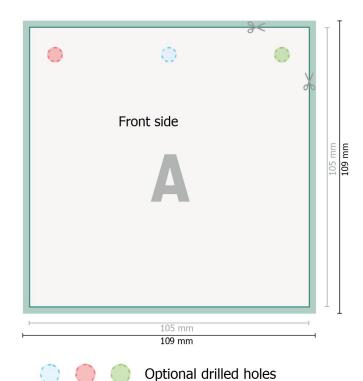

## Product tags, A6-Square

Dataformat (incl. 2 mm bleed):

10,9 x 10,9 cm

bleed:

2 mm

Trimmed size:

10,5 x 10,5 cm

Safety margin:

4 mm

Maintaining space between the text/information and the edge of the trimmed format prevents undesirable cuts.