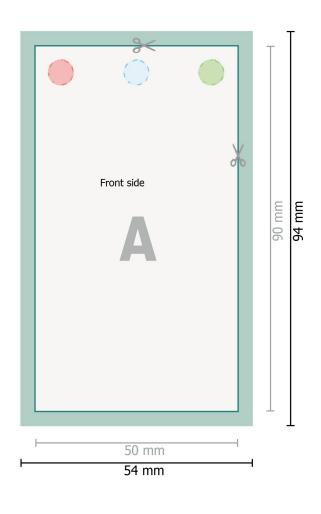

Optional drilled holes

Dataformat (incl. 2 mm bleed):

5,4 x 9,4 cm

bleed:

2 mm

Trimmed size:

5 x 9 cm

Safety margin:

4 mm

Maintaining space between the text/information and the edge of the trimmed format prevents undesirable cuts.

## **Explanation of symbols**

Bleed

A

Reading direction

 $\vdash$ 

Trimmed size

Data format

We will cut/perforate your product here