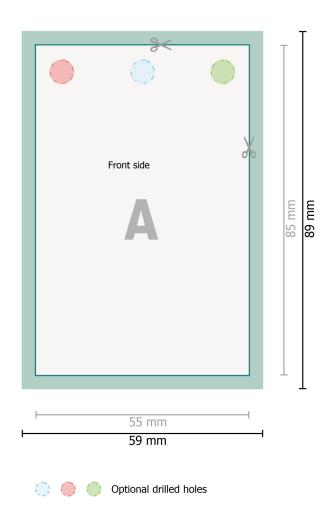

### Dataformat (incl. 2 mm bleed):

5,9 x 8,9 cm

#### Trimmed size:

5,5 x 8,5 cm

## Safety margin:

4 mm

Maintaining space between the text/information and the edge of the trimmed format prevents undesirable cuts.