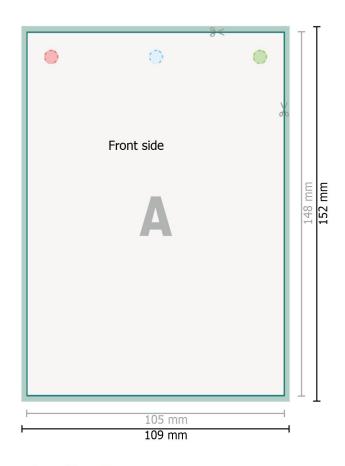

Optional drilled holes

Dataformat (incl. 2 mm bleed):

10,9 x 15,2 cm

bleed: 2 mm

Trimmed size:

10,5 x 14,8 cm

Safety margin:

4 mm

Maintaining space between the text/information and the edge of the trimmed format prevents undesirable cuts.