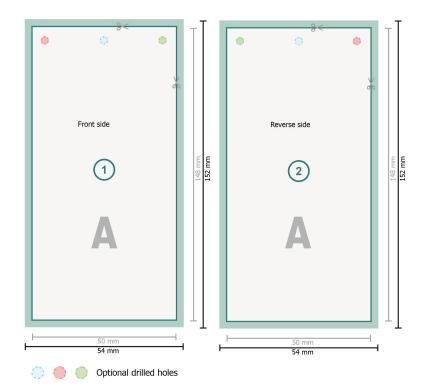

## Dataformat (incl. 2 mm bleed):

5,4 x 15,2 cm

bleed:

2 mm

Trimmed size:

5 x 14,8 cm

Safety margin:

4 mm

Maintaining space between the text/information and the edge of the trimmed format prevents undesirable cuts.

## **Explanation of symbols**

Bleed

Reading direction

Trimmed size

Data format

We will cut/perforate your product here

## Please note:

Allow for trim allowance and safety margin according to instructions.

Arrange background graphics, images or graphics up to the edge of the data format.

Tolerances may occur during production due to cutting, punching and folding processes.