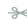

## Dataformat (incl. 2 mm bleed):

5,4 x 15,2 cm

bleed:

2 mm

Trimmed size:

5 x 14,8 cm

Safety margin:

4 mm

Maintaining space between the text/information and the edge of the trimmed format prevents undesirable cuts.

## **Explanation of symbols**

Bleed

Reading direction

Trimmed size

Data format

We will cut/perforate your product here

## Please note:

Allow for trim allowance and safety margin according to instructions.

Arrange background graphics, images or graphics up to the edge of the data format.

Tolerances may occur during production due to cutting, punching and folding processes.