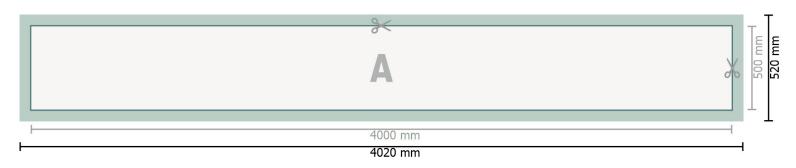

## Mehrfachpack PVC-Planen, 400 x 50 cm

Dataformat (incl. 10 mm bleed):

402 x 52 cm

Trimmed size:

400 x 50 cm

Safety margin:

50 mm

Maintaining space between the text/information and the edge of the trimmed format prevents undesirable cuts.