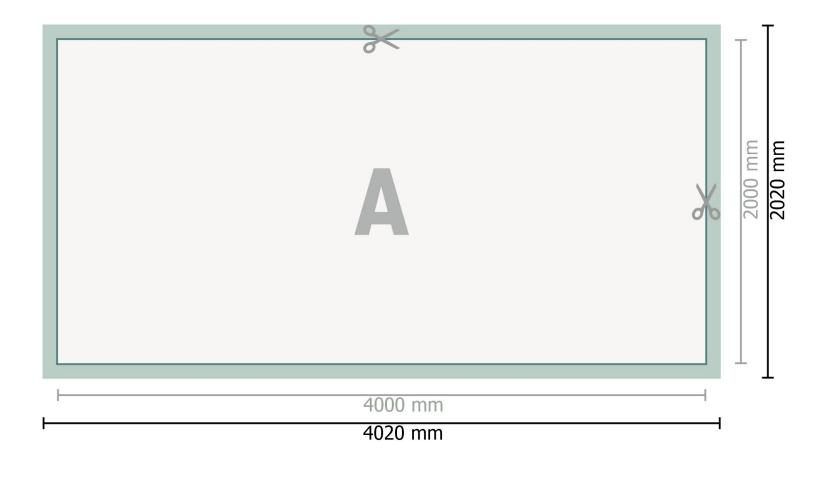

Dataformat (incl. 10 mm bleed):

402 x 202 cm

Trimmed size:

400 x 200 cm

Safety margin:

50 mm

Maintaining space between the text/information and the edge of the trimmed format prevents undesirable cuts.