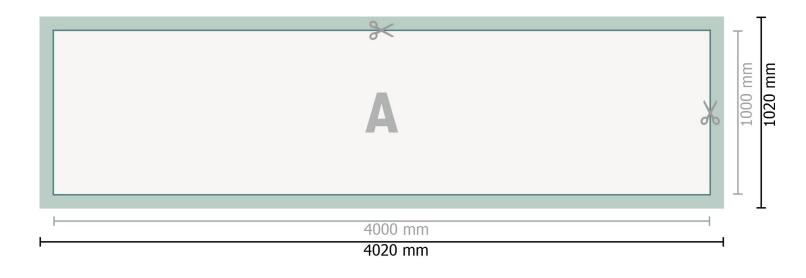

## Mehrfachpack PVC-Planen, 400 x 100 cm

Dataformat (incl. 10 mm bleed):

402 x 102 cm

Trimmed size:

400 x 100 cm

Safety margin:

50 mm

Maintaining space between the text/information and the edge of the trimmed format prevents undesirable cuts.

## Please note:

Allow for trim allowance and safety margin according to instructions.

Arrange background graphics, images or graphics up to the edge of the data format.

Tolerances may occur during production due to cutting, punching and folding processes.