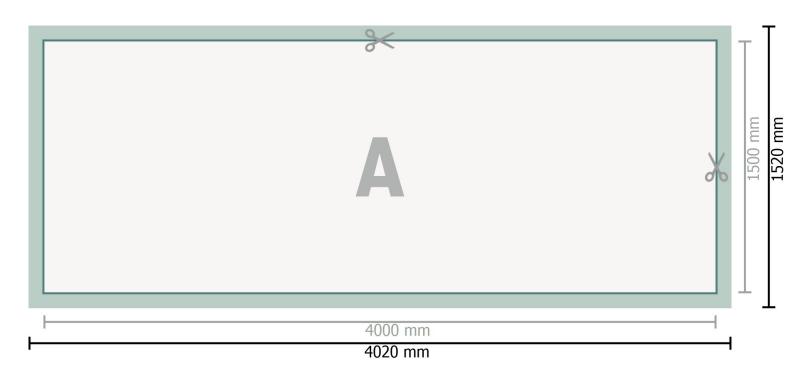

Dataformat (incl. 10 mm bleed):

402 x 152 cm

Trimmed size:

400 x 150 cm

Safety margin:

50 mm

Maintaining space between the text/information and the edge of the trimmed format prevents undesirable cuts.