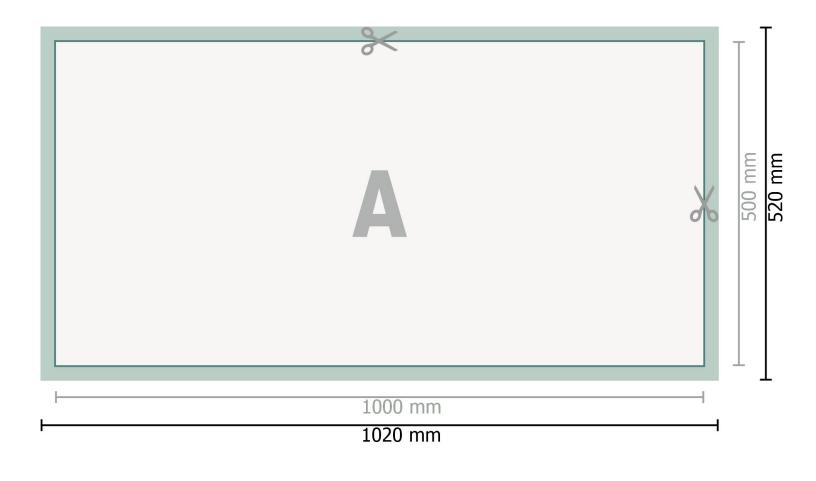

## Dataformat (incl. 10 mm bleed):

102 x 52 cm

## Trimmed size:

100 x 50 cm

### Safety margin:

50 mm

Maintaining space between the text/information and the edge of the trimmed format prevents undesirable cuts.

# **Explanation of symbols**

Bleed

A

Reading direction

Trimmed size

── Data format

We will cut/perforate your product here