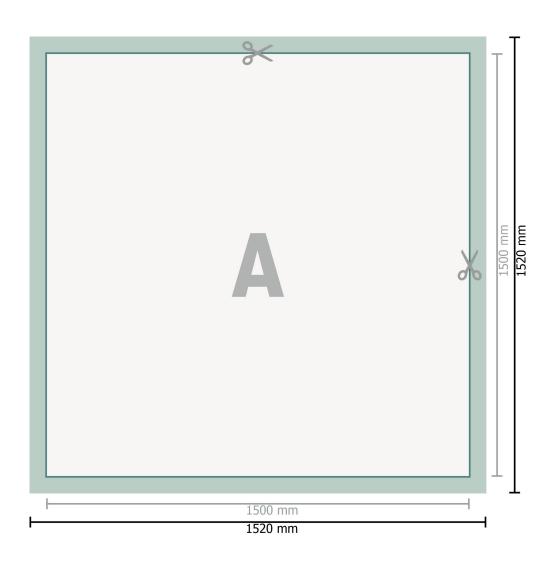

# Mehrfachpack PVC-Planen, 150 x 150 cm

#### Please note:

Allow for trim allowance and safety margin according to instructions.

Arrange background graphics, images or graphics up to the edge of the data format.

Tolerances may occur during production due to cutting, punching and folding processes.

#### Dataformat (incl. 10 mm bleed):

152 x 152 cm

## Trimmed size:

150 x 150 cm