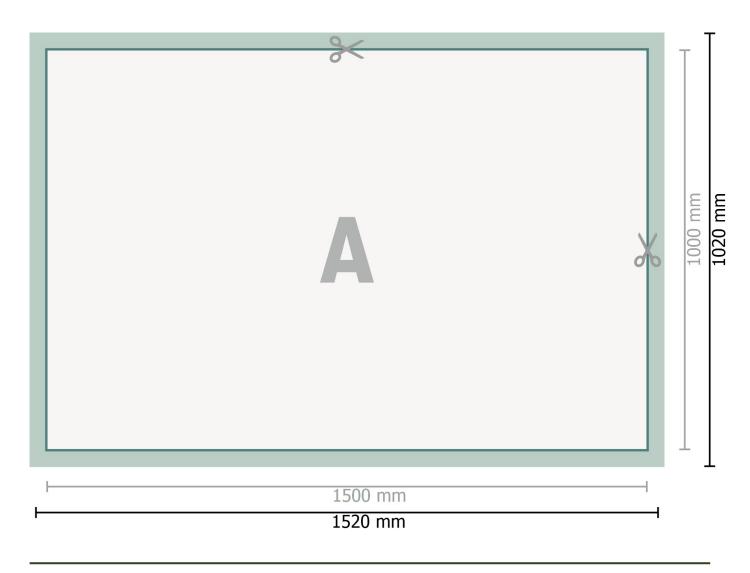

### Dataformat (incl. 10 mm bleed):

152 x 102 cm

### Trimmed size:

150 x 100 cm

# **Explanation of symbols**

Bleed

A

Reading direction

Trimmed size

── Data format

We will cut/perforate your product here