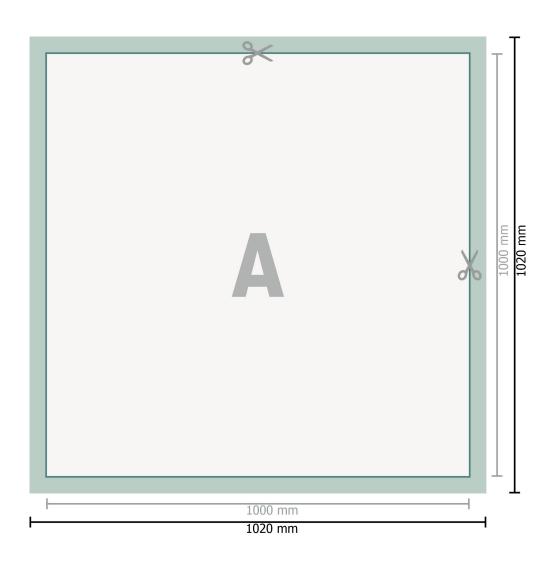

#### Dataformat (incl. 10 mm bleed):

102 x 102 cm

### Trimmed size:

100 x 100 cm

### Safety margin:

50 mm

Maintaining space between the text/information and the edge of the trimmed format prevents undesirable cuts.

## **Explanation of symbols**

Bleed

A

Reading direction

── Data format

We will cut/perforate your product here