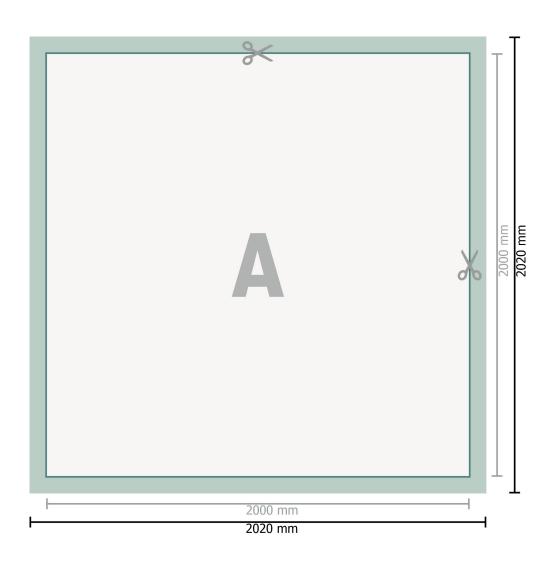

#### Dataformat (incl. 10 mm bleed):

202 x 202 cm

### Trimmed size:

200 x 200 cm