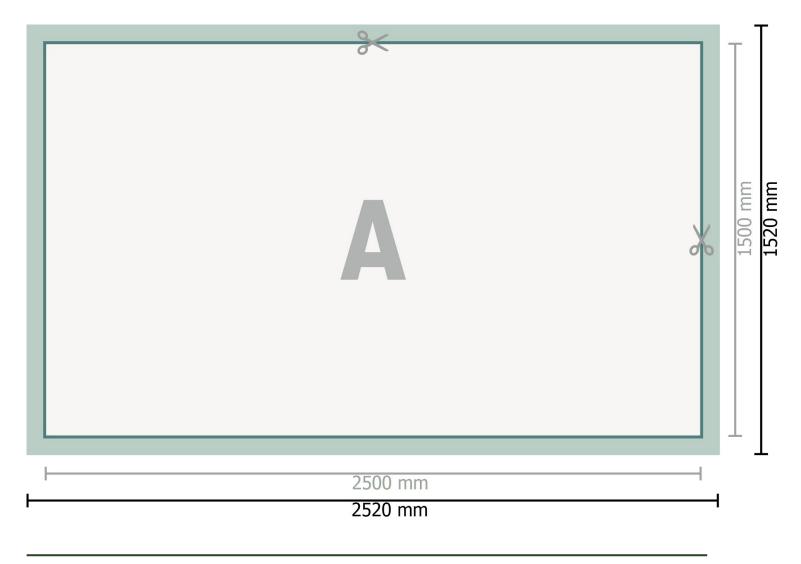

Dataformat (incl. 10 mm bleed):

252 x 152 cm

Trimmed size:

250 x 150 cm

Safety margin:

50 mm

Maintaining space between the text/information and the edge of the trimmed format prevents undesirable cuts.

## **Explanation of symbols**

Bleed

A

Reading direction

── Data format

 We will cut/perforate your product here

## Please note:

Allow for trim allowance and safety margin according to instructions.

Arrange background graphics, images or graphics up to the edge of the data format.

Tolerances may occur during production due to cutting, punching and folding processes.