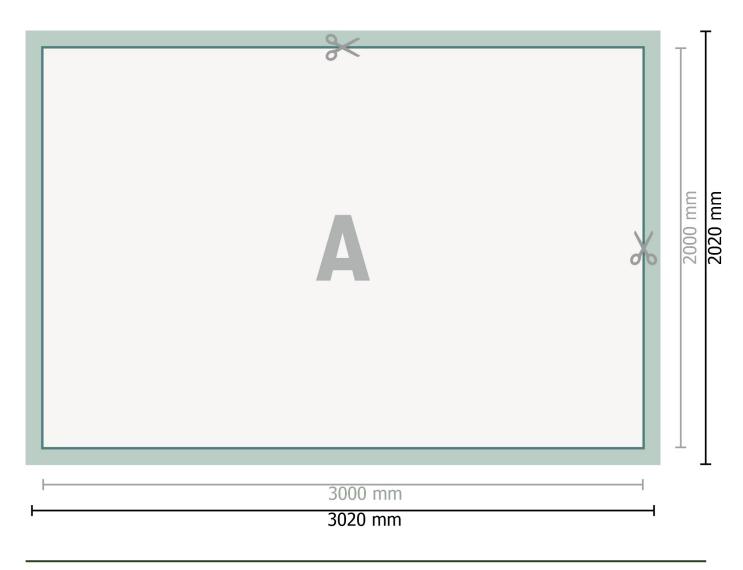

Dataformat (incl. 10 mm bleed):

302 x 202 cm

Trimmed size:

300 x 200 cm

Safety margin:

50 mm

Maintaining space between the text/information and the edge of the trimmed format prevents undesirable cuts.

## **Explanation of symbols**

Bleed

A

Reading direction

Trimmed size

→ Data format

**→**←

We will cut/perforate your product here