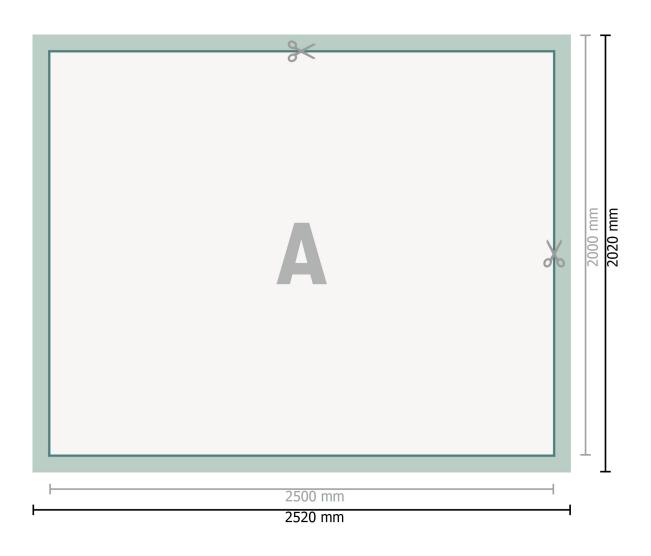

#### Dataformat (incl. 10 mm bleed):

252 x 202 cm

### Trimmed size:

250 x 200 cm

### Safety margin:

50 mm

Maintaining space between the text/information and the edge of the trimmed format prevents undesirable cuts.

## **Explanation of symbols**

Bleed

A

Reading direction

── Data format

We will cut/perforate your product here