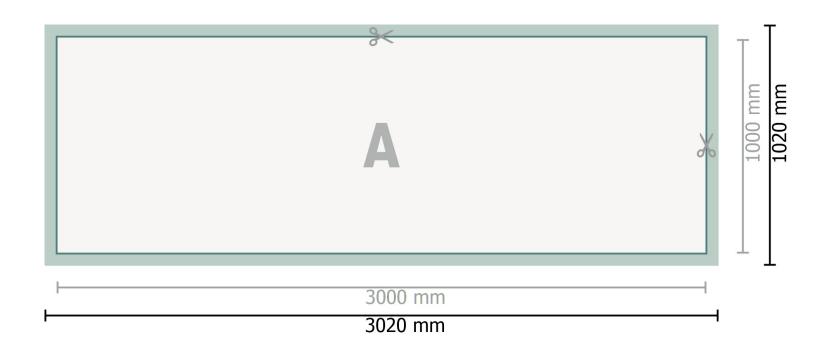

## Mehrfachpack PVC-Planen, 300 x 100 cm

Dataformat (incl. 10 mm bleed):

302 x 102 cm

Trimmed size:

300 x 100 cm

Safety margin:

50 mm

Maintaining space between the text/information and the edge of the trimmed format prevents undesirable cuts.

## Please note:

Allow for trim allowance and safety margin according to instructions.

Arrange background graphics, images or graphics up to the edge of the data format.

Tolerances may occur during production due to cutting, punching and folding processes.