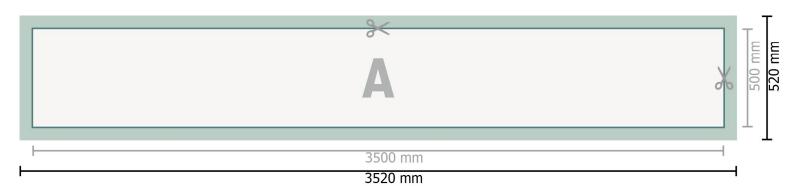

## Mehrfachpack PVC-Planen, 350 x 50 cm

Dataformat (incl. 10 mm bleed):

352 x 52 cm

Trimmed size:

350 x 50 cm

Safety margin:

50 mm

Maintaining space between the text/information and the edge of the trimmed format prevents undesirable cuts.