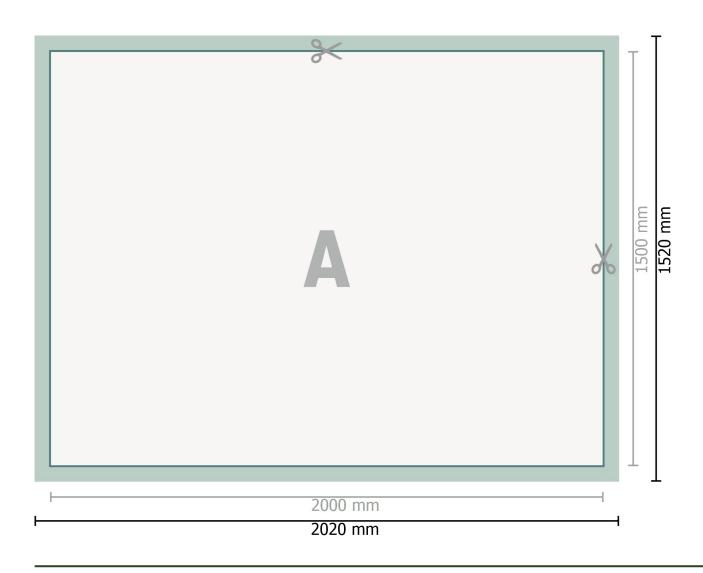

#### Dataformat (incl. 10 mm bleed):

202 x 152 cm

## Trimmed size:

200 x 150 cm

## Safety margin:

50 mm

Maintaining space between the text/information and the edge of the trimmed format prevents undesirable cuts.