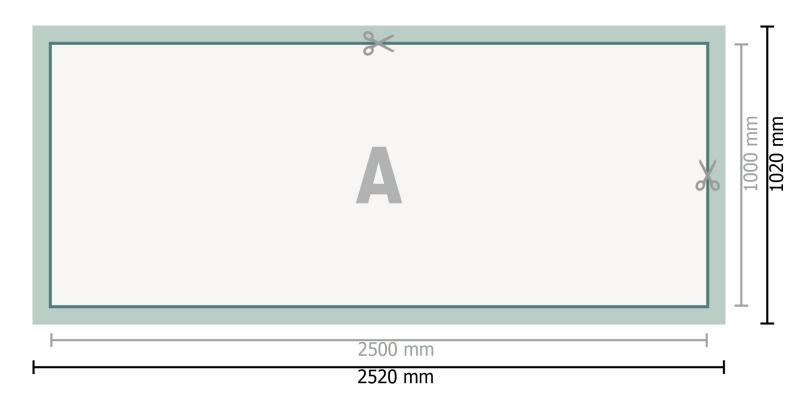

Dataformat (incl. 10 mm bleed):

252 x 102 cm

Trimmed size:

250 x 100 cm

Safety margin:

50 mm

Maintaining space between the text/information and the edge of the trimmed format prevents undesirable cuts.